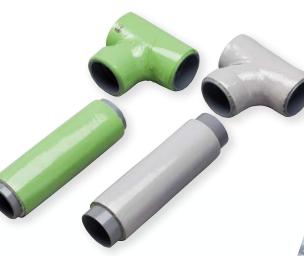

#### Soundproof drainage pipes

## **OTO-NAIN**

The OTO-NAIN soundproof drainage pipes, which dramatically reduce drainage noise in bathrooms and kitchens, boast top market share in Japan. These can be used in a wide range of structures from single-family homes to fire-resistant structures such as apartment complexes, hotels, and nursing home facilities. Designed for easy installation, they reduce the hassle for on-site workers.

# **FRU**